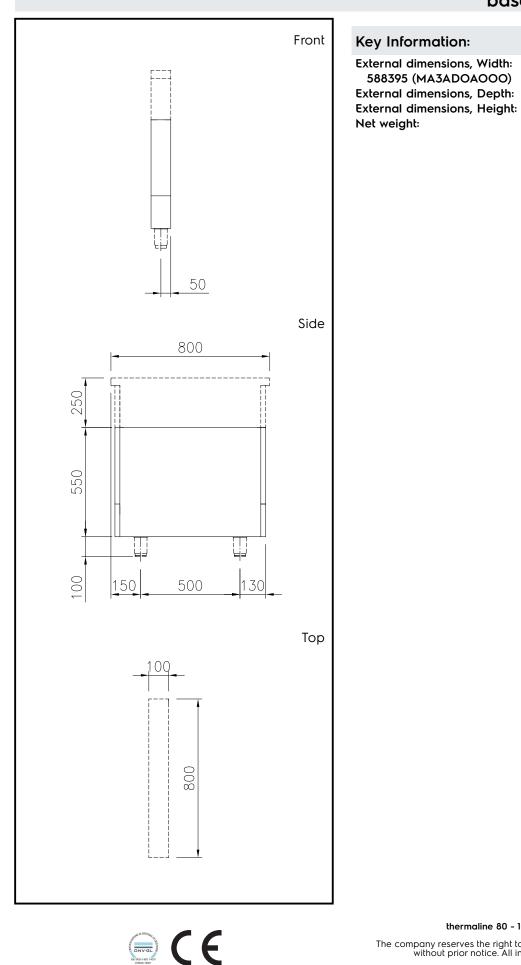

## Modular Cooking Range Line thermaline 80 - 100 mm Closed base, 1 Side - H=550

100 mm

800 mm

550 mm

8 kg

DNV-GL

Modular Cooking Range Line thermaline 80 - 100 mm Closed base, 1 Side - H=550

The company reserves the right to make modifications to the products without prior notice. All information correct at time of printing.